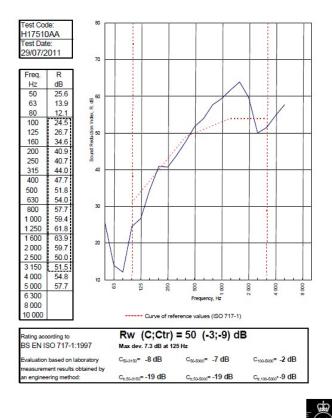

## System Performance Breakdown

Fire Resistance: BS476 Part 22:1987: Test Ref & Date or Applied Ref & Report: Max Height: Thickness: Duty Grade: BS 5234: Part 2:1992: Sound Insulation:

90/90 Minutes (Integrity/Insulation). BRE-P100456-1085 - BRE Report P102396-1011C Refer to Speedline Specification Clause 154 mm. (At Base Track, Excluding Finishes) Severe - Annexes A-F 50 RwdB, Date Tested or Assessed Against - 70-S-59